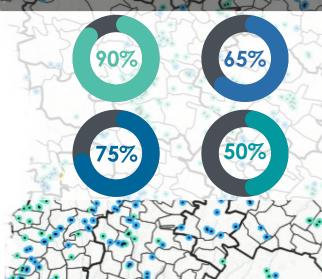

#### **EVALUATE**

- Assess the existing EnR potential
- Identify and map potential areas for new installations

#### **ANTICIPATE**

• Plan and optimise sectors according to objectives and evaluation criteria