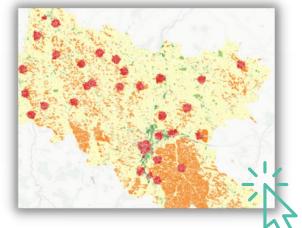

#### **OBSERVE**

• Detect and map solar installations on the territory

#### **EVALUATE**

- Assess the existing EnR potential
- Identify and map potential areas for new installations